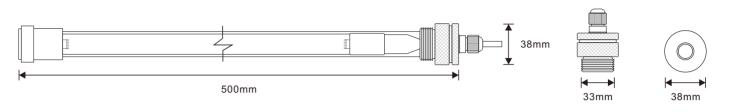

## Size of UV lamp

| (Model)                  | ZW20D15Y(W)-Z436 | Power                | 20W      |
|--------------------------|------------------|----------------------|----------|
| Tube Length              | 436mm            | Length               | 500mm    |
| Pipe Diameter            | 23mm             | Radiation Intensity) | 72μw/cm² |
| Water Treatment Capacity | 2m³/h            |                      |          |