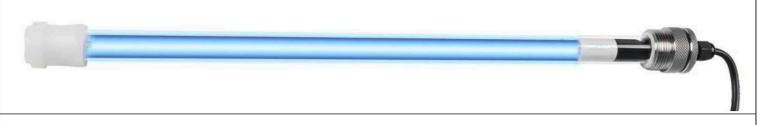

#### Spec. of Sumersible UV Straight Tube

#### TYPE

# ZW20D15Y(W)-Z436

## Size of UV lamp

| (Model)                  | ZW20D15Y(W)-Z436 | Power                | 20W      |
|--------------------------|------------------|----------------------|----------|
| Tube Length              | 436mm            | Length               | 500mm    |
| Pipe Diameter            | 23mm             | Radiation Intensity) | 72μw/cm² |
| Water Treatment Capacity | 2m³/h            |                      |          |