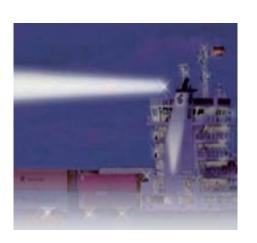

# **BBM High Power LED Search Light**

#### **Features**

• Protection class: IP66

• Power: 600W

Irradiation distance: ≥400M (1LUX)

• Beam angle: 15°

• Slip-rings provide continuous 360° horizontal rotation with no stop points

Auto-return to home position

### **Applications**

- National defense
- Marine
- Military
- Water conservation
- · Expedition and oil field
- Wharf
- · Large surface warship
- · Maritime search and rescue