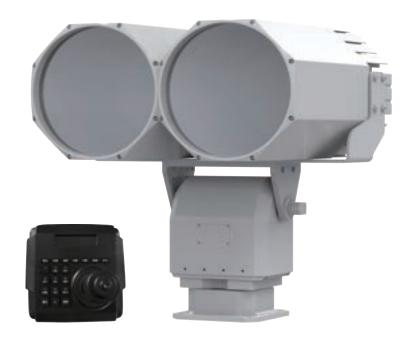

# **BBM High Power LED Search Light**

#### **Features**

• Protection class: IP66

• Power: 600W

Irradiation distance: ≥400M (1LUX)

• Beam angle: 15°

• Slip-rings provide continuous 360° horizontal rotation with no stop points

Auto-return to home position

Auto-scan with user programmability

· Advanced proportional-speed control

Approved for temperatures down to -35°C and up to +55°C

Materials: marine grade aluminum and stainless steel with salt-resistant powder coat finish

### **Applications**

- National defense
- Marine
- Military
- Water conservation
- · Expedition and oil field
- Wharf
- · Large surface warship
- · Maritime search and rescue