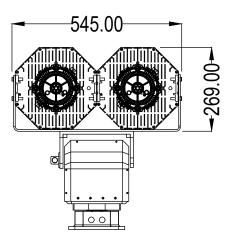

360° horizontal rotation with no stop points

Auto-return to home position

Auto-scan with user programmability

· Advanced proportional-speed control

Approved for temperatures down to -35°C and up to +55°C

Materials: marine grade aluminum and stainless steel with salt-resistant powder coat finish

• Lower power consumption: LED's consume 75% or more less power than Halogen lamps

 Longer life: LED's last tens-of-thousands of hours compared to approximately 250 to 750 hours depending upon the Halogen lamp. This reduces lamp replacement costs, increases reliability



















### **Applications**

- National defense
- Marine
- Military
- Water conservation
- · Expedition and oil field
- Wharf
- · Large surface warship
- · Maritime search and rescue







### **Product Size**









# **Specifications**

| Model                           |                              |                                                                                                     | BBM-SL-H3-600W                              |                                                 |
|---------------------------------|------------------------------|-----------------------------------------------------------------------------------------------------|---------------------------------------------|-------------------------------------------------|
| Light<br>Information            | Light Source                 | LED                                                                                                 |                                             |