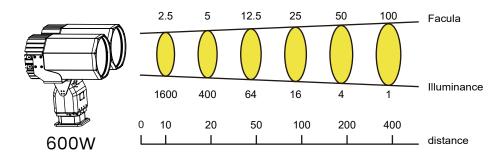

#### **Features**

• Protection class: IP66

• Power: 600W

Irradiation distance: ≥400M (1LUX)

• Beam angle: 15°

• Slip-rings provide continuous 360° horizontal rotation with no stop points

Auto-return to home position

# **Specifications**

| Model                           |                              |                                                                                                     | BBM-SL-H3-600W                              |                                                 |
|---------------------------------|------------------------------|-----------------------------------------------------------------------------------------------------|---------------------------------------------|-------------------------------------------------|
| Light<br>Information            | Light Source                 | LED                                                                                                 |                                             |                                                 |
|                                 | Power Consumption            | 600W                                                                                                |                                             |                                                 |
|                                 | Color Temperature            | 6000K                                                                                               |                                             |                                                 |
|                                 | Input Voltage                | AC100~277 V 50/60HZ                                                                                 |                                             |                                                 |
|                                 | Working Temperature          | -35°C∼+55°C                                                                                         |                                             |                                                 |
|                                 | IP Rating                    | IP66                                                                                                |                                             |                                                 |
|                                 | Lifespan                     | >30,000 hours                                                                                       |                                             |                                                 |
|                                 | Beam Angle                   | 15°                                                                                                 |                                             |                                                 |
|                                 | Beam Distance                | ≥400m (1LUX)                                                                                        |                                             |                                                 |
|                                 | Housing Material             | 1070 Pure aluminum cold forging, with Salt-resistant, Scratch-resistant<br>White Powder Coat Finish |                                             |                                                 |
|                                 | Weight                       |                                                                                                     | 60kg                                        |                                                 |
| Lux                             | Lux Level                    | Facula<br>2.5m<br>5.0m<br>12.5m<br>25m<br>50m<br>100m                                               | ILLuminance<br>1600<br>400<br>64<br>16<br>4 | Distance<br>10<br>20<br>50<br>100<br>200<br>400 |
| Cloud<br>Platform<br>(Optional) | Adjustable Speed             | Horizontal:0.1°~ 9°/S; vertical 0.1 ~6°/S;                                                          |                                             |                                                 |
|                                 | Adjustable Angle             | Horizontal: 0~180° or 0~360°; vertical +30°~-30°; or custeomizable                                  |                                             |                                                 |
|                                 | Preset Position              | 200 pcs                                                                                             |                                             |                                                 |
|                                 | Repeated Positioning Accurac | £0.2°                                                                                               |                                             |                                                 |
|                                 | Communication Protocol       | Pelco-D, Pelco-P for option                                                                         |                                             |                                                 |
|                                 | Communication Baud Bate      | 2400/4800/9600/19200 bps for option                                                                 |                                             |                                                 |
|                                 | Communication Interface      |                                                                                                     | RS485/ RS422                                |                                                 |