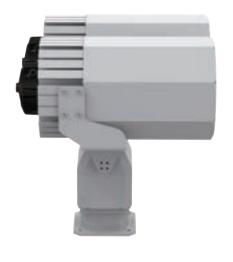

# **BBM High Power LED Search Light**

#### **Features**

• Protection class: IP66

• Power: 600W

Irradiation distance: ≥400M (1LUX)

• Beam angle: 15°

• Slip-rings provide continuous 360° horizontal rotation with no stop points

Auto-return to home position

Auto-scan with user programmability

· Advanced proportional-speed control

Approved for temperatures down to -35°C and up to +55°C

Materials: marine grade aluminum and stainless steel with salt-resistant powder coat finish