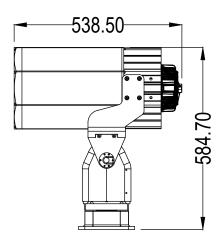

us 360° horizontal rotation with no stop points

Auto-return to home position

Auto-scan with user programmability

· Advanced proportional-speed control

Approved for temperatures down to -35°C and up to +55°C

Materials: marine grade aluminum and stainless steel with salt-resistant powder coat finish

• Lower power consumption: LED's consume 75% or more less power than Halogen lamps

 Longer life: LED's last tens-of-thousands of hours compared to approximately 250 to 750 hours depending upon the Halogen lamp. This reduces lamp replacement costs, increases reliability



















### **Applications**

- National defense
- Marine
- Military
- Water conservation
- · Expedition and oil field
- Wharf
- · Large surface warship
- · Maritime search and rescue







### **Product Size**









# **Specifications**

| Model                           |                              |                                                                                                     | BBM-SL-H3-600W                              |                                                 |
|---------------------------------|------------------------------|-----------------------------------------------------------------------------------------------------|---------------------------------------------|-------------------------------------------------|
| Light<br>Information            | Light Source                 | LED                                                                                                 |                                             |